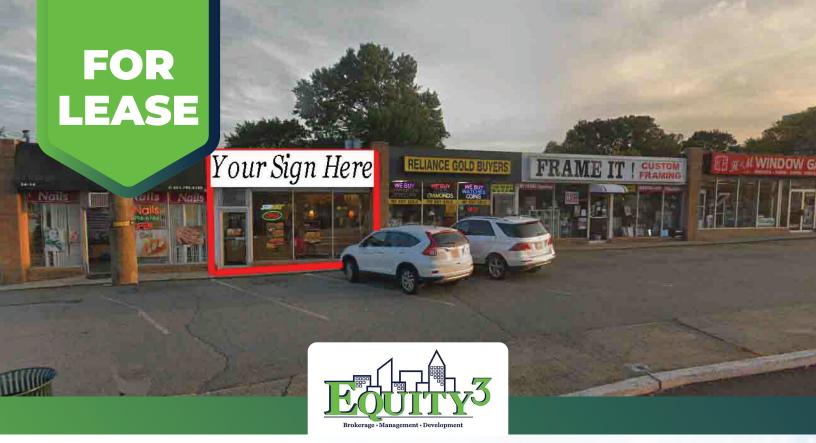

## **34-14 BROADWAY, FAIR LAWN**

## PROPERTY

34-14 Broadway is a 5,844SF, retail building with 136' of frontage on Broadway in Fair Lawn. The property has a strong rental history and consistently holds long term tenants.

## LOCATION

The property is conveniently located between the jug handles of Yerger Road and Fairlawn Parkway.

| Lease Price   | \$22/π           |
|---------------|------------------|
| Unit Size     | 1,600 Square Ft. |
| Property Type | Retail           |

- Previous use Subway
- Signage on Broadway with almost 30,000 vehicles per day
- Median household income within one mile +\$100,000/year

| ParkingOr | <b>Site</b> |
|-----------|-------------|
|-----------|-------------|