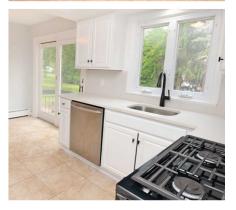

4 bedrooms, 2 full and 1 half bath colonial has many updates including a newer roof, siding, windows, security, water heater, baths, hardwood floors, and more. 1st floor showcases Ig family room with fireplace, mud/laundry room. powder room, eat in kitchen w/ sliding door to brick patio, formal dining room, formal living room, entry foyer and oversized 2 car garage w/ extra storage areas.