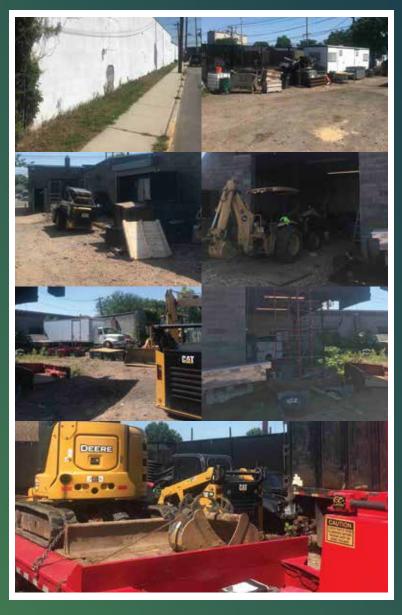

## 770 Paterson Ave., East Rutherford

0.35 Acres for Sale Outside Storage Permitted

Can be redeveloped into Residential \$650,000

BRIAN ROTH, Assistant Vice President, broth@equity3re.com

201-261-4300 marketing@equity3re.com